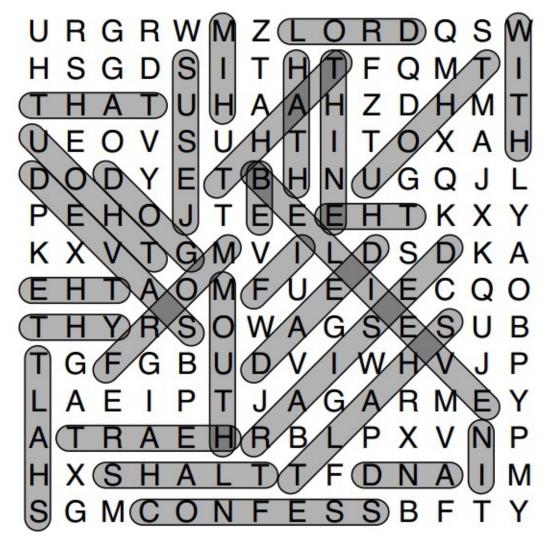

## Romans 10:9 (Solution)

| → THAT    | → THY          | † SHALT | ► GOD         | ✓ DEAD  |
|-----------|----------------|---------|---------------|---------|
| ✓ IF      | <b>↓</b> MOUTH | BELIEVE | <b>↓ HATH</b> | ✓ THOU  |
| THOU      | THE            | † IN    | ✓ RAISED      | → SHALT |
| ✓ SHALT   | → LORD         | THINE   | † HIM         | ↓ BE    |
| → CONFESS | † JESUS        | - HEART | ✓ FROM        | SAVED   |
| WITH      | - AND          | ✓ THAT  | THE           |         |